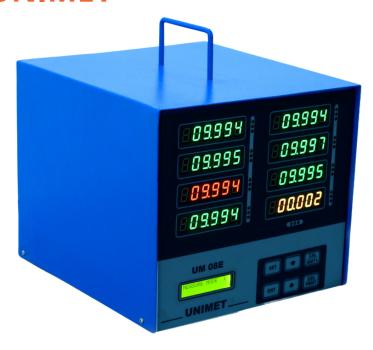

## **UNIMET - UM08E**

## Eight Input i.e. at a time eight air gauges or eight probes can be connected

- Unimet UM08E eight-channel output electronic readout offers exceptional performance and is intuitive and easy to use.
- This autonomous electronic readout instrument is designed for measuring lengths such as external, internal, step, height, or depth dimensions, as well as distances.
- Its concept also enables measurements of form and orientation tolerances such as straightness or taper errors.
- In-built air transducer is provided for the air-electronic unit and probe input is provided for the electronic unit
- In-built Air saver facility
- It provides the facility of absolute & comparative types of readings
- Tri-color display; Red, Green, Yellow (RGY) based on the tolerance
- RS 232 data output
- Least count 1 µm./0.5µm.
- 10 measuring programs can be stored in the internal memory